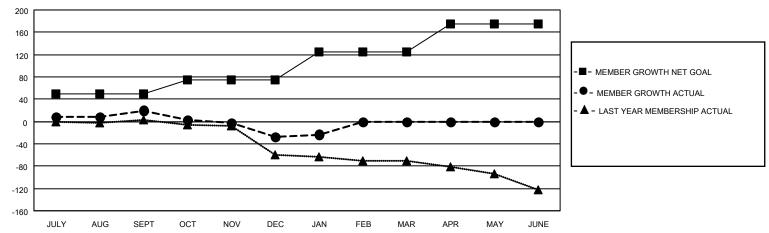

#### GOALS AND ACTUAL MEMBERS CUMULATIVE

| DROPPED CLUBS: 2 |    | 35 CLUBS OF 72 ADDED 1 OR<br>MORE NEW MEMBERS | GENDER DISTRIBUTION                 |              |  |
|------------------|----|-----------------------------------------------|-------------------------------------|--------------|--|
|                  |    | WORL NEW WEINBERG                             | MALE 837 (59.57%)                   |              |  |
|                  |    |                                               | FEMALE                              | 567 (40.36%) |  |
| DROPPED MEMBERS  |    |                                               | NON BINARY                          | 1 (0.07%)    |  |
| DE05405D         | 44 |                                               | PREFER NOT TO ANSWER                | 0 (0.00%)    |  |
| DECEASED         | 11 |                                               |                                     |              |  |
| CLUB CANCELLED   | 6  | CLICK HERE FOR CUMULATIVE                     | TOTAL FAMILY UNIT MEMBERS 236       |              |  |
| OTHER            | 75 | MEMBERSHIP DATA                               |                                     |              |  |
| TOTAL            | 92 |                                               | FAMILY MEMBERS PAYING HALF DUES 119 |              |  |
|                  |    |                                               |                                     |              |  |